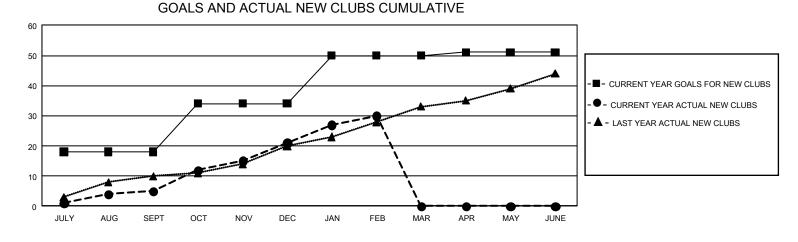

## GAT Constitutional Area 5 - Korea

REPORT DOES NOT INCLUDE CLUBS IN UNDISTRICTED AREAS.

| Clubs                 |               |           |               | Members               |                        |                         |                                                    |  |  |
|-----------------------|---------------|-----------|---------------|-----------------------|------------------------|-------------------------|----------------------------------------------------|--|--|
| RESULTS FOR 2019-2020 |               |           |               | RESULTS FOR 2019-2020 |                        |                         |                                                    |  |  |
| QUARTER               | NEW CLUB GOAL | NEW CLUBS | DROPPED CLUBS | QUARTER MEM           | BER GROWTH NET<br>GOAL | MEMBER GROWTH<br>ACTUAL | DROPPED<br>MEMBERS ACTUAL<br>(including transfers) |  |  |
| JULY/AUG/SEPT         | 54            | 5         | 14            | JULY/AUG/SEPT         | 9,435                  | 3,879                   | 2,806                                              |  |  |
| OCT/NOV/DEC           | 48            | 16        | 20            | OCT/NOV/DEC           | 8,175                  | 2,694                   | 4,393                                              |  |  |
| JAN/FEB/MAR           | 48            | 9         | 15            | JAN/FEB/MAR           | 8,370                  | 1,958                   | 987                                                |  |  |
| APR/MAY/JUNE          | 3             | 0         | 0             | APR/MAY/JUNE          | 5,970                  | 0                       | 0                                                  |  |  |