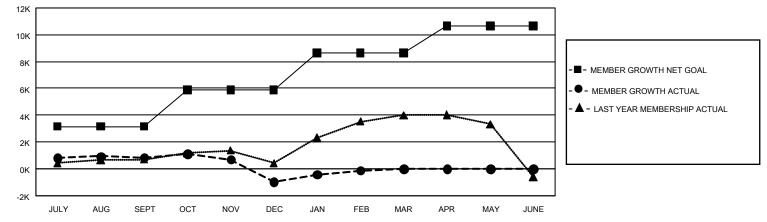

## GAT Constitutional Area 5 - Korea

REPORT DOES NOT INCLUDE CLUBS IN UNDISTRICTED AREAS.

| Clubs                 |               |           |               | Members               |                        |                         |                                                    |  |  |
|-----------------------|---------------|-----------|---------------|-----------------------|------------------------|-------------------------|----------------------------------------------------|--|--|
| RESULTS FOR 2019-2020 |               |           |               | RESULTS FOR 2019-2020 |                        |                         |                                                    |  |  |
| QUARTER               | NEW CLUB GOAL | NEW CLUBS | DROPPED CLUBS | QUARTER MEM           | BER GROWTH NET<br>GOAL | MEMBER GROWTH<br>ACTUAL | DROPPED<br>MEMBERS ACTUAL<br>(including transfers) |  |  |
| JULY/AUG/SEPT         | 54            | 5         | 14            | JULY/AUG/SEPT         | 9,435                  | 3,879                   | 2,806                                              |  |  |
| OCT/NOV/DEC           | 48            | 16        | 20            | OCT/NOV/DEC           | 8,175                  | 2,694                   | 4,393                                              |  |  |
| JAN/FEB/MAR           | 48            | 9         | 15            | JAN/FEB/MAR           | 8,370                  | 1,958                   | 987                                                |  |  |
| APR/MAY/JUNE          | 3             | 0         | 0             | APR/MAY/JUNE          | 5,970                  | 0                       | 0                                                  |  |  |